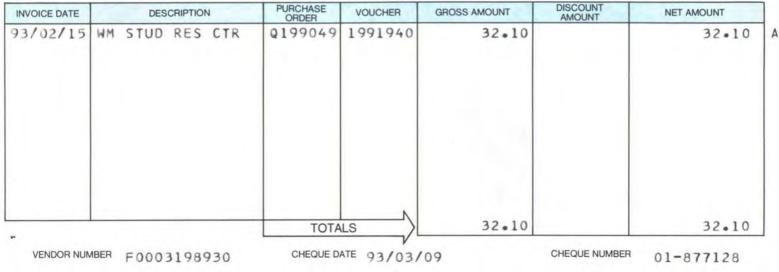

Annual Subscriptions consist of a current Volume which includes three issues. Issues are published in September, January and May.

Cost of Current Volume: (Volume 8, April/92 to May/93)

|               | Rate    | GST    | Total   |
|---------------|---------|--------|---------|
| CRIAW Members | \$30.00 | \$2.10 | \$32.10 |
| Non-members   | \$40.00 | \$2.80 | \$42.80 |
| Libraries     | \$50.00 | \$3.50 | \$53.50 |

\*Note: Foreign Subscriptions are GST exempt.

New Subscription \_\_\_\_\_

Renewal

Current Volume Total

(A)

\$

Back issues are available while quantities last. Please check the back volumes you require:

|                       | Rate               | GST     | Total    |     |
|-----------------------|--------------------|---------|----------|-----|
| Vol.1 (May 85-Apr.86) | \$ 15.00           | \$ 1.05 | \$ 16.05 |     |
| Vol.2 (May 86-Apr.87) | \$ 15.00           | \$ 1.05 | \$ 16.05 |     |
| Vol.3 (May 87-Apr.88) | \$ 15.00           | \$ 1.05 | \$ 16.05 |     |
| Vol.4 (May 88-Apr.89) | \$ 15.00           | \$ 1.05 | \$ 16.05 |     |
| Vol.5 (May 89-Apr.90) | \$ 50.00           | \$ 3.50 | \$ 53.50 |     |
| Vol.6 (May 90-Apr.91) | \$ 50.00           | \$ 3.50 | \$ 53.50 |     |
| Vol.7 (May 91-Apr.92) | \$ 50.00           | \$ 3.50 | \$ 53.50 |     |
| All seven Volumes     | \$280.00           | \$19.60 | \$299.60 |     |
| Back Volu             | umes Total         | \$      |          | (B) |
| Total of C            | Order (A) plus (B) | \$      |          |     |