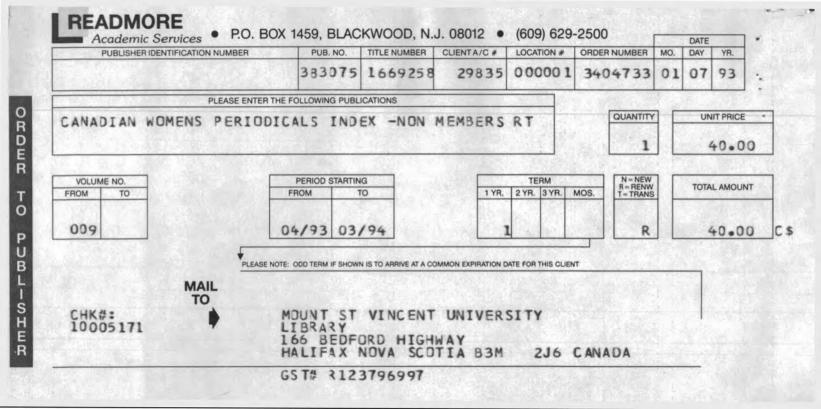

|  |  |  |

HELPING YOU MANAGE A WORLD OF INFORMATION

108F01000500

23286

NO SPIEDIRE A:

NO ENVIAR A:

UNIVERSITY SASKATCHEWAN

May 16, 1993

Readmore Academic Services P.O. Box 1459 Blackwood, New Jersey 08012

To Whom It May Concern:

Re: Canadian Women's Periodicals Index Volume 9 Your Client: Mount St. Vincent University Halifax, Nova Scotia

I am in receipt of your cheque number 3541 in the amount of \$40.00 (Canadian) regarding the above subscription.

However, the subscription rate for LIBRARIES is \$50.00 PLUS GST. for a total of \$53.50 (there has been no increase for this Volume).

Would you kindly forward additional funds in the amount of \$13.50 (Canadian) at your earliest convenience.

Thank you. M. Dolinsky

Subscriptions

Encl: receipt in the amount of \$40.00 Canadian



01/07/93

40.00

383075 10-005171 CANADIAN WOMENS PERIODICALS INDEX WOMENS PROGRAM & RESOURCE CTR 11019-90 AVENUE EDMONTON AB P6G 2E1 CANADA

1 CANADIAN WOMENS PERIODICALS INDEX - NON MEMBERS RT 1YR 3404733

40.00

C\$ CN CANADA-DOLLAR

C\$

40.00 GST .00



1

A.A.

-

WHEVEINING OF PRIVATION

Canadian Women's Periodical Index 11019-90 Avenue, University of Alberta Edmonton, Alberta T6G 2E1

November 9, 1992

FILE CANSOS Bettye Elmore **EBSCO** Publisher Services 70 McGriskin Road SCARBOROUGH, Ontario M1S 4S5

Dear Bettye;

Thank you very much for your note of October 28, 1992 regarding the stale dated cheque in the amount of \$26.75.

I am pleased to enclose the above mentioned cheque along with a current Order Form for the Canadian Women's Periodicals Index for your convenience.

To a