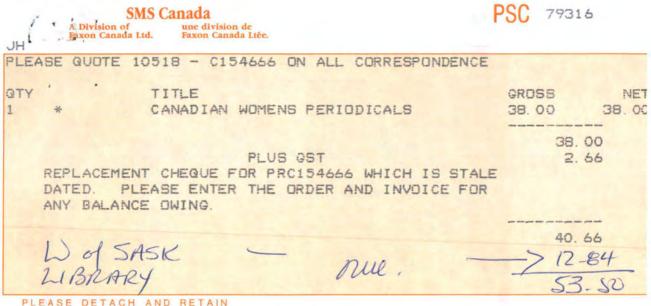

Annual Subscriptions consist of a current Volume which includes three issues. Issues are published in September, January and May.

Cost of Current Volume: (Volume 8, April/92 to May/93)

|               | Rate    | GST    | Total   |
|---------------|---------|--------|---------|
| CRIAW Members | \$30.00 | \$2.10 | \$32.10 |
| Non-members   | \$40.00 | \$2.80 | \$42.80 |
| Libraries     | \$50.00 | \$3.50 | \$53.50 |