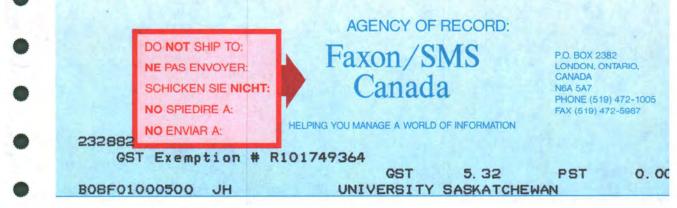

Annual Subscriptions consist of a current Volume which includes three issues. Issues are published in September, January and May.

Cost of Current Volume: (Volume 8, April/92 to May/93)

|               | Rate    | GST    | Total   |
|---------------|---------|--------|---------|
| CRIAW Members | \$30.00 | \$2.10 | \$32.10 |
| Non-members   | \$40.00 | \$2.80 | \$42.80 |
| Libraries     | \$50.00 | \$3.50 | \$53.50 |

\*Note: Foreign Subscriptions are GST exempt.

New Subscription \_\_\_\_\_

Renewal

Current Volume Total

(A)

\$

Back issues are available while quantities last. Please check the back volumes you require:

|                       | Rate               | GST     | Total    |     |
|-----------------------|--------------------|---------|----------|-----|
| Vol.1 (May 85-Apr.86) | \$ 15.00           | \$ 1.05 | \$ 16.05 |     |
| Vol.2 (May 86-Apr.87) | \$ 15.00           | \$ 1.05 | \$ 16.05 |     |
| Vol.3 (May 87-Apr.88) | \$ 15.00           | \$ 1.05 | \$ 16.05 |     |
| Vol.4 (May 88-Apr.89) | \$ 15.00           | \$ 1.05 | \$ 16.05 |     |
| Vol.5 (May 89-Apr.90) | \$ 50.00           | \$ 3.50 | \$ 53.50 |     |
| Vol.6 (May 90-Apr.91) | \$ 50.00           | \$ 3.50 | \$ 53.50 |     |
| Vol.7 (May 91-Apr.92) | \$ 50.00           | \$ 3.50 | \$ 53.50 |     |
| All seven Volumes     | \$280.00           | \$19.60 | \$299.60 |     |
| Back Volu             | umes Total         | \$      |          | (B) |
| Total of C            | Order (A) plus (B) | \$      |          |     |